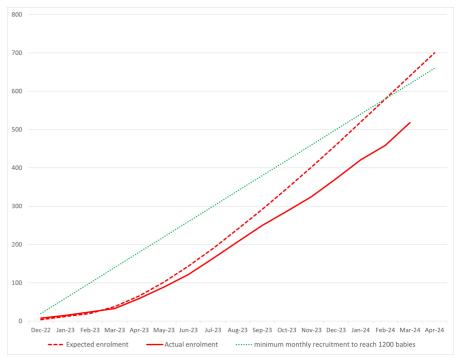

# TRIAL RECRUITMENT

Many thanks to all the hard working staff at our recruiting centres for enrolling infants into the trial.